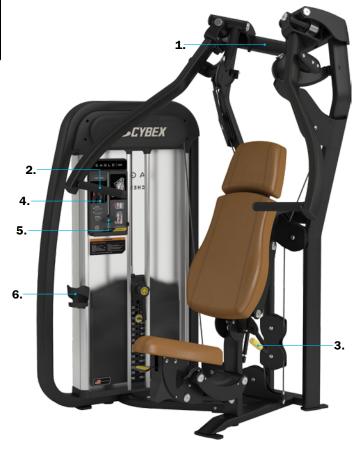

## **FEATURES**

**1. Dual Axis technology:** Get variety and versatility with both machine-defined and user-defined movements. Choose your level of intensity and train with confidence.

2. Independent arms: Add training variety and achieve balanced strength development. Converging Path of Motion: Train through a more complete range of movement for better results.

**3. Gas-assisted seat** and back pads easily adjust to allow different body types to enjoy a comfortable range of motion.

## **USER AMENITIES**

**4. Placards:** Review proper set-up, movement and muscles trained. QR codes provide access to step-by-step videos demonstrating correct form and multiple exercise options.

**5. Smartphone/tablet holder:** Your mobile device is safe and secure with our adjustable clip, designed for all smartphones and tablets. Simply clip in and go.

**6. Water bottle/towel holder:** Keep your water and towel in arm's reach with our convenient water bottle and towel holder, standard on every Eagle machine.

**(** 

Visit our website for instructional videos on standard and advanced movements.