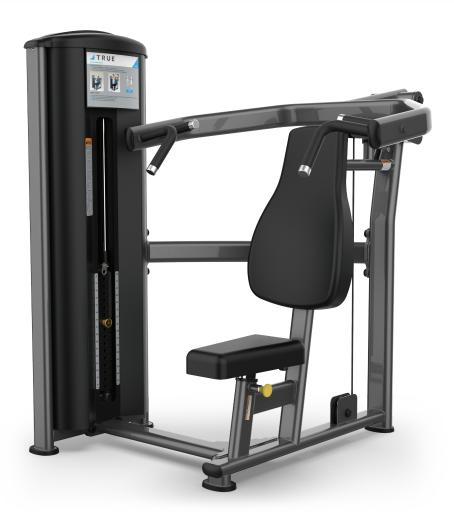

## FS-65 SHOULDER PRESS

Modern styling and space efficient designs make the value engineered Fitness Line the perfect choice for hotels and resorts, corporate fitness centers, police and fire agencies, apartment and condominium complexes, personal training studios or any facility where space and budget are limited.

#### **FEATURES**

- Multiple 3-position grip accommodates a wide range of users and allows exercise variation
- 5-position seat adjustments to accommodate a wide range of users