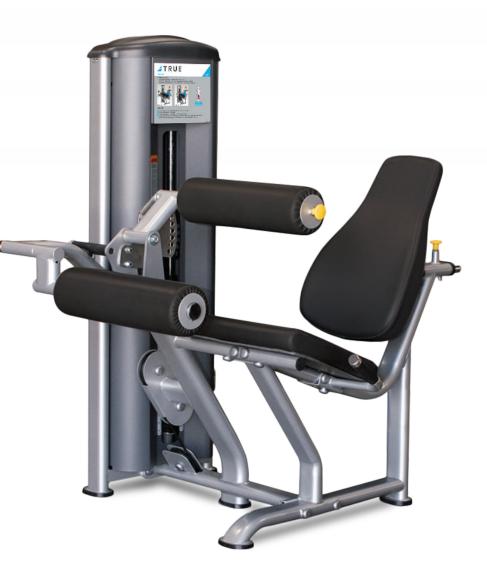

# **FS-61 SEATED LEG CURL**

Modern styling and space efficient designs make the value engineered Fitness Line the perfect choice for hotels and resorts, corporate fitness centers, police and fire agencies, apartment and condominium complexes, personal training studios or any facility where space and budget are limited.

## **FEATURES**

- 5-position back pad and 6-position thigh pad to accommodate a wide range of users
- Self-aligning ankle pad eliminates adjustment while providing proper support throughout the entire range of motion