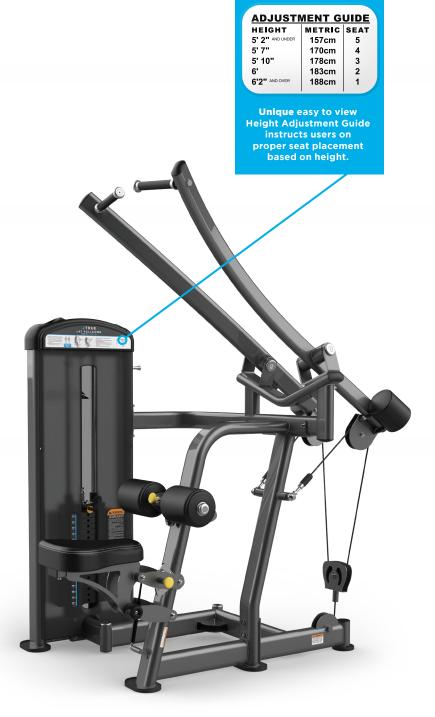

## FEATURES

- Five position seat uses four-bar linkage with gas cylinder assist for stable, low friction adjustments
- Five position thigh pad accommodates wide range of users
- Unilateral arms diverge to maximize articulation of the shoulder and allow for a complete range of motion
- Integrated towel holder and accessory tray with cup holder

#### **USER AMENITIES**

- Height Adjustment Guide
- Step-by-step exercise chart with easy to follow user instructions
- 4-Bar Linkage Seat Adjustments with gas cylinder assist
- Accessory Tray with Cup Holder
- Integrated Towel Holder