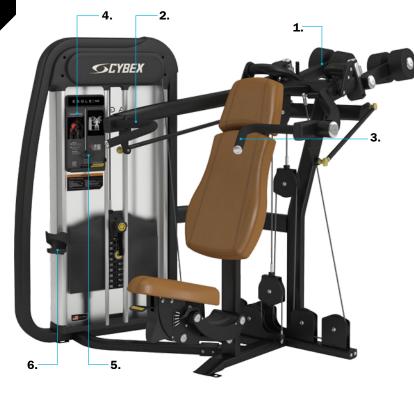

# **FEATURES**

**1. Dual Axis Technology:** Get variety and versatility with both machine-defined and user-defined movements. Choose your level of intensity and train with confidence.

# 2. Scapular Plane Grip:

Accommodating for those with compromised shoulders.

**3. Independent Arms:** Add training variety and achieve balanced strength development.

### **USER AMENITIES**

**4. Placards:** Review proper set-up, movement and muscles trained. QR codes provide access to step-by-step videos demonstrating correct form and multiple exercise options.

## 5. Smartphone/tablet holder:

Your mobile device is safe and secure with our adjustable clip, designed for all smartphones and tablets. Simply clip in and go.

**6. Water bottle/towel holder:** Keep your water and towel in arm's reach with our convenient water bottle and towel holder, standard on every Eagle machine.