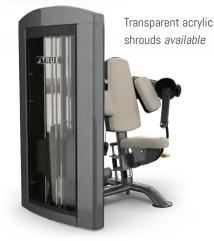

#### COLOR

Powder coat finish available in charcoal with custom color options. Upholstery available in a wide range of colors.

Contact your sales representative for more information.