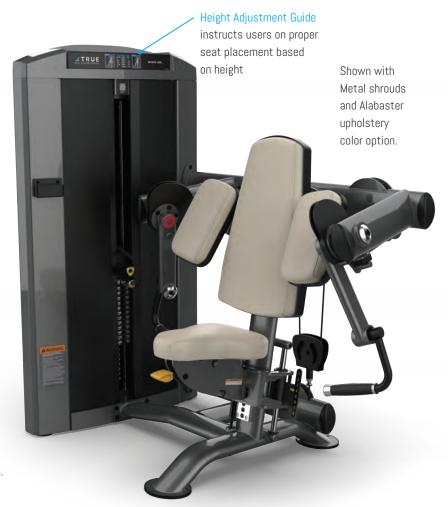

# BICEPS CURL SPL-0600

#### **FEATURES**

- 8 position seat adjustable while seated or standing uses premium grade linear bearings and gas cylinder assist for stable, low friction adjustments
- Dual cam design allows each arm to operate independently for bilateral or unilateral training
- Handles swivel to accommodate wide range of users without need for additional adjustments
- Elbow pads and handle assemblies angled to maximize biceps activation while maintaining neutral shoulder position

### **USER AMENITIES**

- Height Adjustment Guide
- Easy access phone cradle and accessory storage tray with cup holder
- Integrated adder weight system reduces increments to 5 lbs/2.2 kg
- Rep Counter/Timer (Optional)