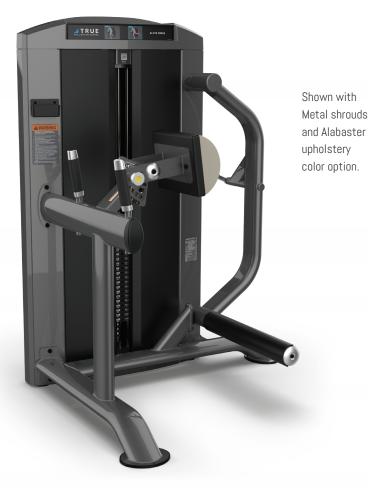

# GLUTE PRESS SPL-1700

#### FEATURES

- 8 position adjustable torso pad and contoured dual hand grips for proper body alignment and support during exercise
- Offset pivot axis accommodates wide range of users without need for additional adjustments
- Upright and open design provides comfortable exercise position and eases entry and exit of machine