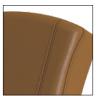

**2. Greater Comfort and Stability:** Back pad is adjustable and angled to relieve hamstring tension.

**3. Twist Select:** incremental weight system Adjust your weight quickly and simply in 5 pound increments.