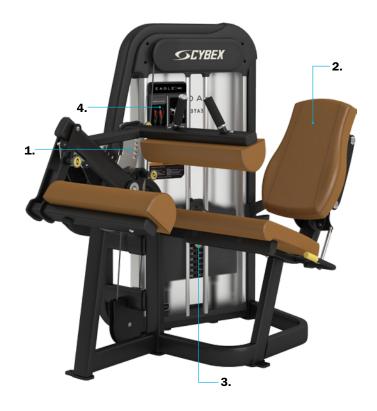

# **FEATURES**

**1.** Range Limiting Devices (RLD): RLD always matches the resistance profile to the user regardless of range of motion selected, so work out safely and effectively, reducing chance of injury.

**2. Greater Comfort and Stability:** Back pad is adjustable and angled to relieve hamstring tension.

**3. Twist Select:** incremental weight system Adjust your weight quickly and simply in 5 pound increments.

## **USER AMENITIES**

**4. Placards:** Review proper set-up, movement and muscles trained. QR codes provide access to step-by-step videos demonstrating correct form and multiple exercise options.

**5. Smartphone/tablet holder:** Your mobile device is safe and secure with our adjustable clip, designed for all smartphones and tablets. Simply clip in and go.