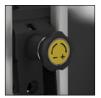

**2. Greater Comfort and Stability:** Back pad is adjustable and angled to relieve hamstring tension.

**3. Twist Select:** incremental weight system Adjust your weight quickly and simply in 5 pound increments.