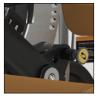

# **FEATURES**

**1.** Range Limiting Devices (RLD): RLD always matches the resistance profile to the user regardless of range of motion selected, so work out safely and effectively, reducing chance of injury.

**2. Greater Comfort and Stability:** Back pad is adjustable and angled to relieve hamstring tension.

**3. Twist Select:** incremental weight system Adjust your weight quickly and simply in 5 pound increments.