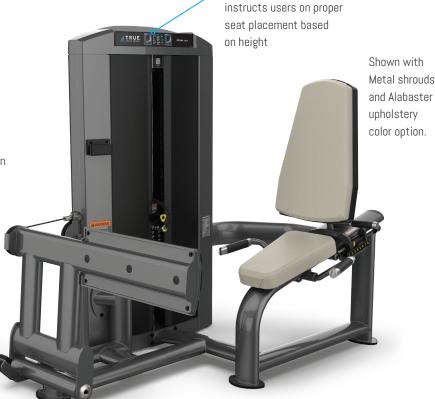

#### **FEATURES**

- 8 position seat back adjustable while seated or standing uses premium grade linear bearings and gas cylinder assist for stable, low friction adjustments
- Seated position displaces force over hips versus shoulders and reduces spinal compression
- Oversized foot platform curved for comfort and exercise variation
- Ergonomically designed handles provide support and encourage proper alignment during exercise

### COLOR

Powder coat finish available in charcoal with custom color options.

Upholstery available in a wide range of colors.

Contact your sales representative for more information.

### **USER AMENITIES**

- Height Adjustment Guide
- Easy access phone cradle and accessory storage tray with cup holder
- Integrated adder weight system reduces increments to 5 lbs/2.2 kg
- Rep Counter/Timer (Optional)