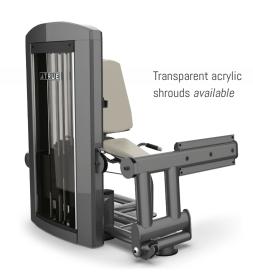

#### **FEATURES**

- 8 position seat back adjustable while seated or standing uses premium grade linear bearings and gas cylinder assist for stable, low friction adjustments
- Seated position displaces force over hips versus shoulders and reduces spinal compression
- Oversized foot platform curved for comfort and exercise variation
- Ergonomically designed handles provide support and encourage proper alignment during exercise