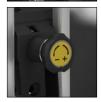

#### 2. Exercise Variety:

Swiveling-rotating grips offer moves from dumbbell curls to hammer curls.

**3. Twist Select:** Incremental weight system adjusts your weight quickly and simply in 5 pound increments.