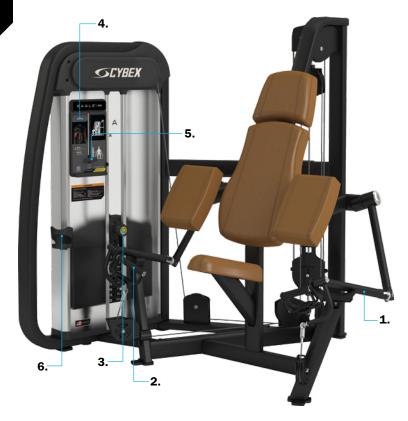

#### **FEATURES**

**1. No Need for Adjustment:** Using articulating arms, adjustment is eliminated and users move for their body type and motion preference.

#### 2. Exercise Variety:

Swiveling-rotating grips offer moves from dumbbell curls to hammer curls.

**3. Twist Select:** Incremental weight system adjusts your weight quickly and simply in 5 pound increments.

## **USER AMENITIES**

**4. Placards:** Review proper set-up, movement and muscles trained. QR codes provide access to step-by-step videos demonstrating correct form and multiple exercise options.

## 5. Smartphone/tablet holder:

Your mobile device is safe and secure with our adjustable clip, designed for all smartphones and tablets. Simply clip in and go.

**6. Water bottle/towel holder:** Keep your water and towel in arm's reach with our convenient water bottle and towel holder, standard on every Eagle machine.