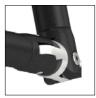

#### 2. Exercise Variety:

Swiveling-rotating grips offer moves from dumbbell curls to hammer curls.

**3. Twist Select:** Incremental weight system adjusts your weight quickly and simply in 5 pound increments.