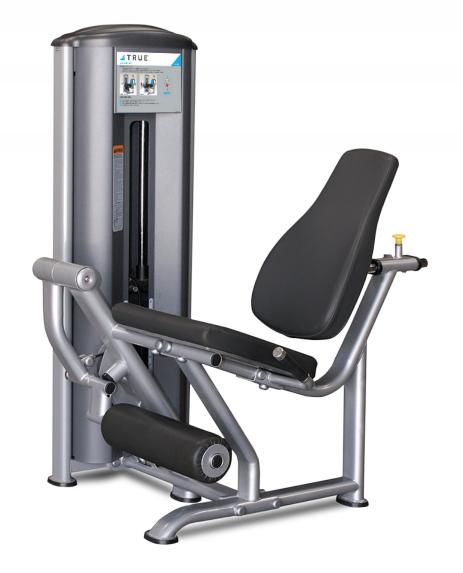

### **FS-60 LEG EXTENSION**

Modern styling and space efficient designs make the value engineered Fitness Line the perfect choice for hotels and resorts, corporate fitness centers, police and fire agencies, apartment and condominium complexes, personal training studios or any facility where space and budget are limited.

#### **FEATURES**

- 5-position back pad to accommodate a wide range of users
- Self-aligning ankle pad eliminates adjustment while providing proper support throughout the entire range of motion